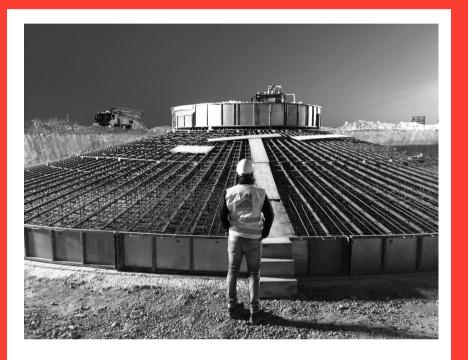

## **CIVIL ENGINEERING** Wind Turbine Foundations

## **Constructive and Preliminary Design:**

- Conventional: gravity, depth foundation
- Special Conditions: annular foundation, rock anchor, micropiles • Own solutions: wall foundation, C3 foundation
- Analysis of optimizations and improvements, comparative studies
- **Specific dynamic and fatigue analysis**
- Calculation models; type «solid» and «shell» in each case

## **Tower-Foundation connection system design**

- Cable interface (patent WO 2013/156632)
- Bolts cage design and streamlining
- Embedded steel can FEM analysis

**Bolts failure analysis tools** 

**Precast solutions analysis and design** 