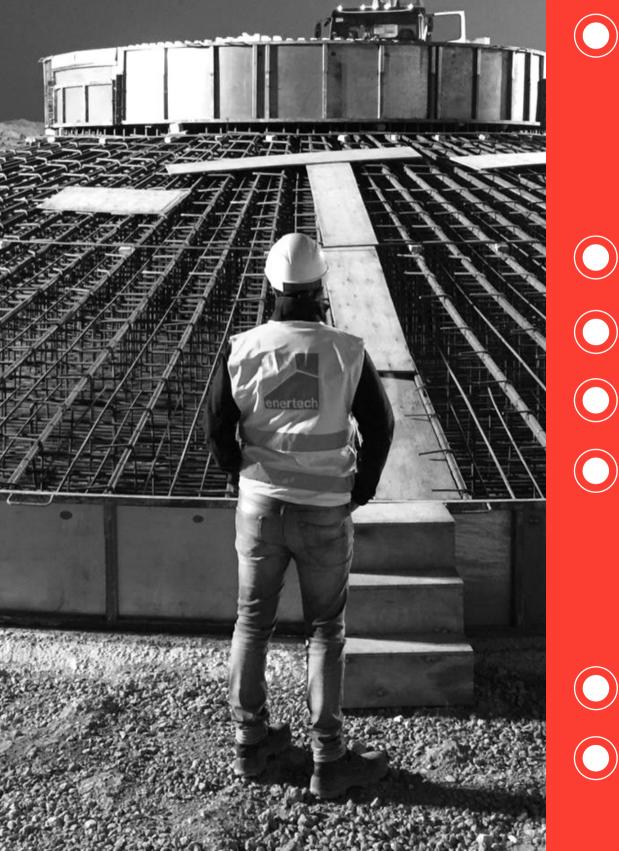

## **CIVIL ENGINEERING** Wind Turbine Foundations

## **Constructive and Preliminary Design:**

- Conventional: gravity, depth foundation
- Special Conditions: annular foundation, rock anchor, micropiles • Own solutions: wall foundation, C3 foundation
- Analysis of optimizations and improvements, comparative studies
- **Specific dynamic and fatigue analysis**
- Calculation models; type «solid» and «shell» in each case

## **Tower-Foundation connection system design**

- Cable interface (patent WO 2013/156632)
- Bolts cage design and streamlining
- Embedded steel can FEM analysis

**Bolts failure analysis tools** 

**Precast solutions analysis and design** 