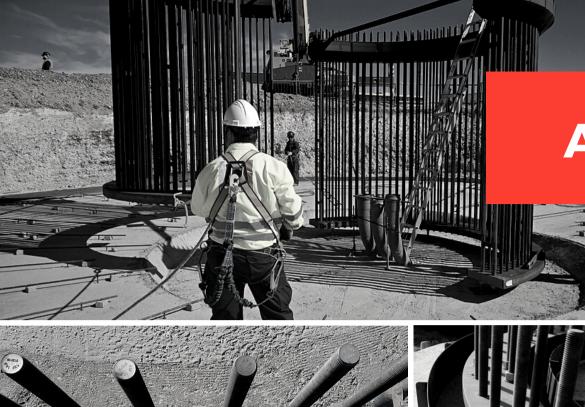

## **CIVIL ENGINEERING** Wind Turbine Foundations

## **Constructive and Preliminary Design:**

- Conventional: gravity, depth foundation
- Special Conditions: annular foundation, rock anchor, micropiles • Own solutions: wall foundation, C3 foundation
- Analysis of optimizations and improvements, comparative studies
- **Specific dynamic and fatigue analysis**
- Calculation models; type «solid» and «shell» in each case

## **Tower-Foundation connection system design**

- Cable interface (patent WO 2013/156632)
- Bolts cage design and streamlining
- Embedded steel can FEM analysis

**Bolts failure analysis tools** 

**Precast solutions analysis and design** 