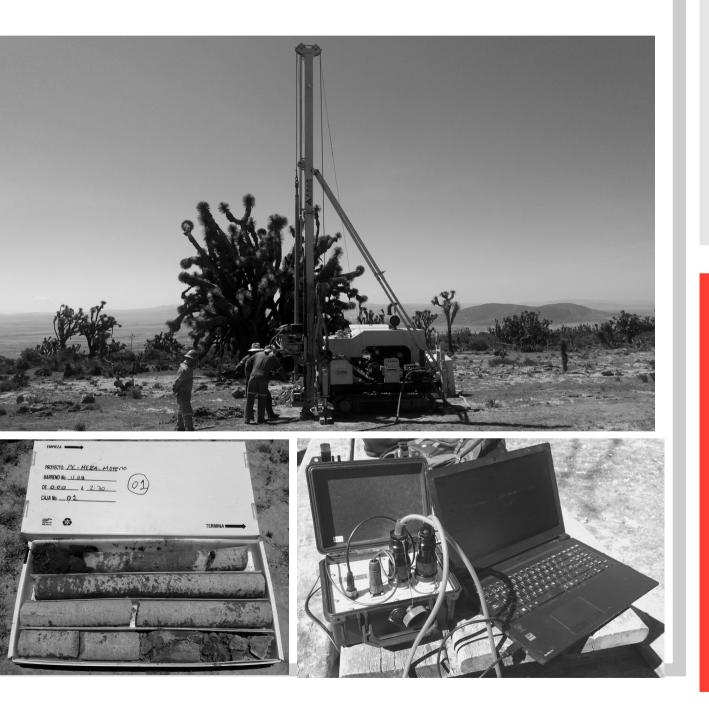

## GEOTECHNICAL SURVEY

 Design, Execution and Management of Geotechnical Surveys adapted to obtain the specific geotechnical parameters for the civil engineering of the WF

## GEOPHYSICS

- Seismic refraction & MASW (Own equipment)
- Dinamic parameters interpretation and analysis
- Electric Tomography & SEV

## GEOTECHNICAL REPORTS

- Geotechnical report drafting
- Geotechnical report review & validation.