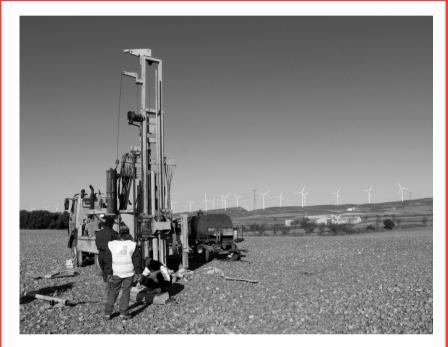

## GEOTECHNICAL AND GEOPHYSICAL STUDIES

## GEOTECHNICAL SURVEY

 Design, Execution and Management of Geotechnical Surveys adapted to obtain the specific geotechnical parameters for the civil engineering of the WF

## GEOPHYSICS

- Seismic refraction & MASW (Own equipment)
- Dinamic parameters interpretation and analysis
- Electric Tomography & SEV